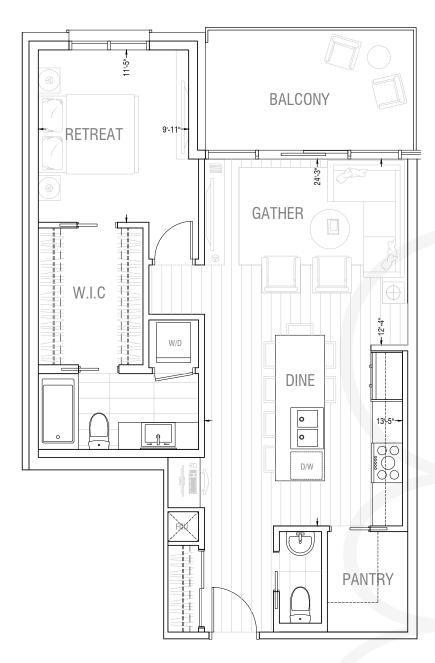

## **RESIDENCE 1D**

1 Bedroom + 1.5 Bathrooms

813 SQ.FT. INDOOR / 108 SQ.FT. OUTDOOR

921 sq.ft.

Suite Count: 4

LEVELS 3-6

WEST BUILDING

EAST BUILDING