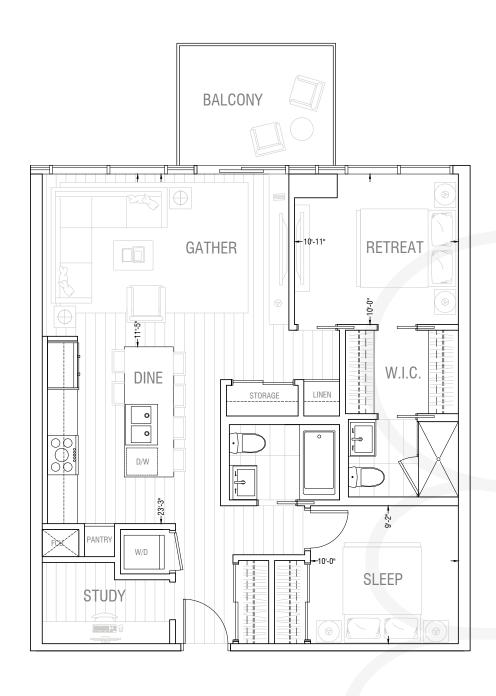

## **RESIDENCE 2D**

2 Bedrooms + 2 Bathrooms + Study

927 SQ.FT. INDOOR / 80 SQ.FT. OUTDOOR

1007 SQ.FT.

Suite Count: 5