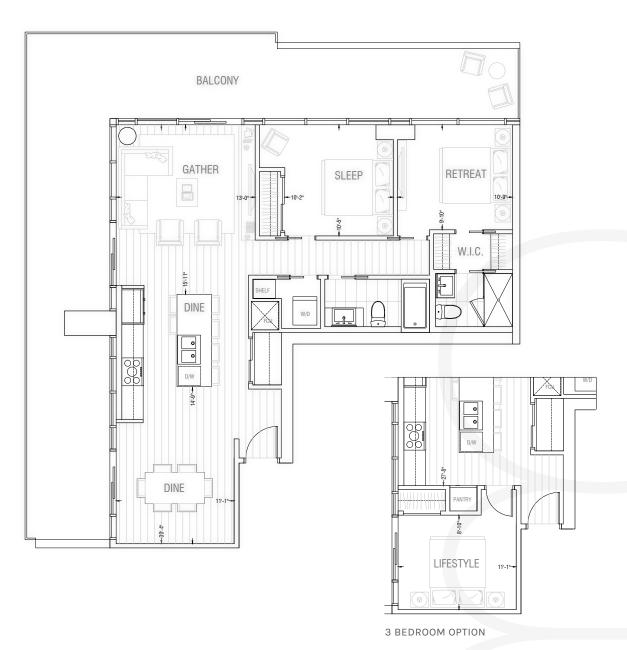

## **RESIDENCE 2F**

2+ Bedrooms + 2 Bathrooms

1102 SQ.FT. INDOOR / 654 SQ.FT. OUTDOOR

1756 sq.ft.

Suite Count: 2

LEVEL 2

WEST BUILDING

**EAST BUILDING** 