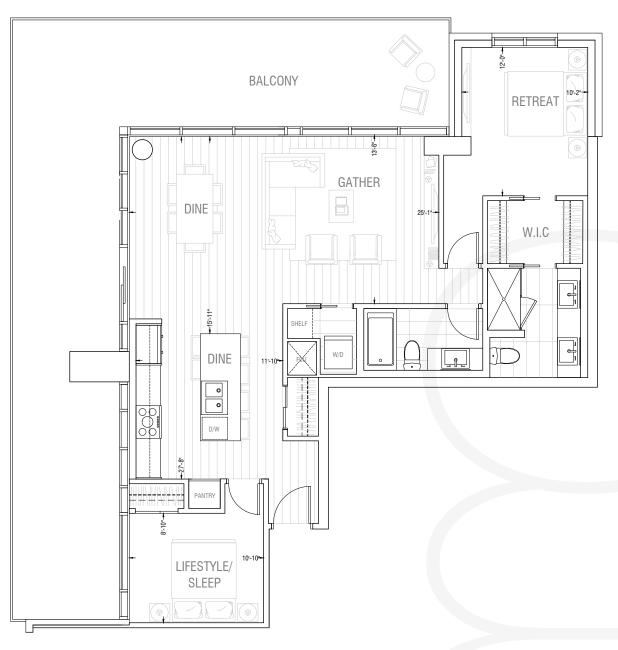

## **RESIDENCE 2I**

2 Bedrooms + 2 Bathrooms

1190 SQ.FT. INDOOR / 639 SQ.FT. OUTDOOR

1829 sq.ft.

Suite Count: 8

WEST BUILDING

EAST BUILDING

THIS DOCUMENT IS FOR DISCUSSION PURPOSES ONLY. ALL LEGAL DOCUMENTS CAN BE FOUND IN THE CONDO DISCLOSURE DOCUMENTS PACKAGE. THE DEVELOPER AND BUILDER RESERVE THE RIGHT TO MAKE MODIFICATIONS AND CHANGES TO THE BUILDING, ANY UNIT, PARKING AREA AND STORAGE AREA DESIGN, SPECIFICATIONS, FEATURES AND FLOOR PLANS IN ORDER TO MAINTAIN THE HIGH STANDARDS OF THIS DEVELOPMENT OR TO COMPLY WITH MUNICIPAL REQUIREMENTS. THE SQUARE FOOTAGE AND ROOM DIMENSIONS ARE BASED ON ARCHITECTURAL DRAWINGS AND MEASUREMENTS. THE LOCATION OF UTILITIES MAY NOT BE ACCURATELY DEPICTED HEREIN. FURNITURE LAYOUTS DEPICT STANDARD FURNISHING SIZES AND ARE INTENDED FOR REFERENCE ONLY. ALL SIZES, SQ FOOTAGES AND DIMENSIONS ARE APPROXIMATE AND THE ACTUAL AREA AND DIMENSIONS MAY VARY FROM THE PRELIMINARY PLANS TO THE FINAL SURVEY PLAN. POINT LOADS AND STRUCTURAL COLUMN LOCATIONS MAY VARY FROM MARKETING DRAWINGS. REFER TO ARCHITECTURAL DRAWINGS FOR SPECIFIC UNIT DECK SIZES. DECK SIZES AND LOCATION, STRUCTURAL COLUMNS AND POINT LOADS ARE TYPICAL AND MAY NOT REPRESENT ACTUAL SIZE AND LOCATION, REFER TO ARCHITECTURAL DRAWINGS FOR SPECIFIC UNIT DETAILS. ERRORS AND OMISSIONS EXCEPTED.