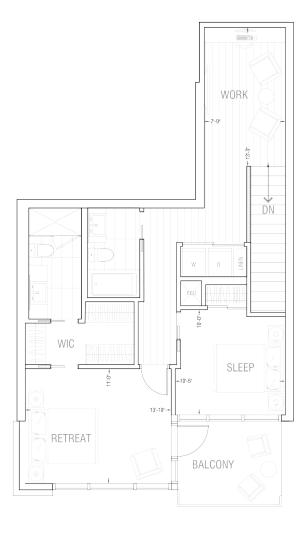

## **BROWNSTONE BR1**

2 Bedrooms + 2.5 Bathrooms + Study 1566 SQ.FT. INDOOR / 299 SQ.FT. OUTDOOR

UPPER LEVEL

LOWER LEVEL

Suite Count: 2

THIS DOCUMENT IS FOR DISCUSSION PURPOSES ONLY. ALL LEGAL DOCUMENTS CAN BE FOUND IN THE CONDO DISCLOSURE DOCUMENTS PACKAGE. THE DEVELOPER AND BUILDER RESERVE THE RIGHT TO MAKE MODIFICATIONS AND CHANGES TO THE BUILDING, ANY UNIT, PARKING AREA AND STORAGE AREA DESIGN, SPECIFICATIONS, FEATURES AND FLOOR PLANS IN ORDER TO MAINTAIN THE HIGH STANDARDS OF THIS DEVELOPMENT OR TO COMPLY WITH MUNICIPAL REQUIREMENTS. THE SQUARE FOOTAGE AND ROOM DIMENSIONS ARE BASED ON ARCHITECTURAL DRAWINGS AND MEASUREMENTS. THE LOCATION OF UTILITIES MAY NOT BE ACCURATELY DEPICTED HEREIN. FURNITURE LAYOUTS DEPICT STANDARD FURNISHING SIZES AND ARE INTENDED FOR REFERENCE ONLY. ALL SIZES, SQ FOOTAGES AND DIMENSIONS ARE APPROXIMATE AND THE ACTUAL AREA AND DIMENSIONS MAY VARY FROM THE PRELIMINARY PLANS TO THE FINAL SURVEY PLAN. POINT LOADS AND STRUCTURAL COLUMN LOCATIONS MAY VARY FROM MARKETING DRAWINGS. REFER TO ARCHITECTURAL DRAWINGS FOR SPECIFIC UNIT DECK SIZES. DECK SIZES AND LOCATION, STRUCTURAL COLUMNS AND POINT LOADS ARE TYPICAL AND MAY NOT REPRESENT ACTUAL SIZE AND LOCATION, REFER TO ARCHITECTURAL DRAWINGS FOR SPECIFIC UNIT DETAILS. ERRORS AND OMISSIONS EXCEPTED.