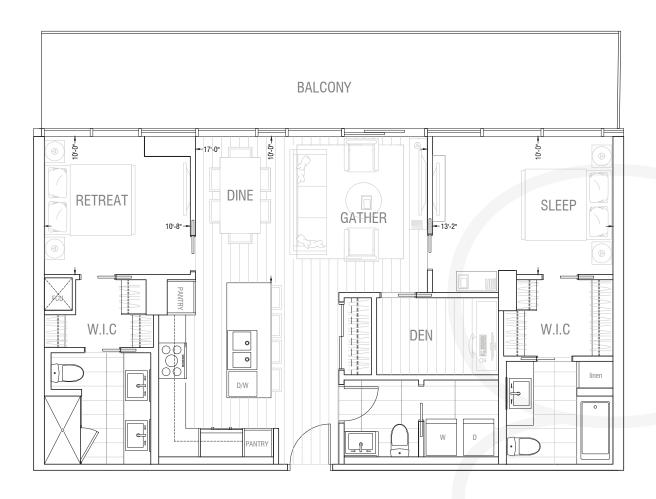

## **PENTHOUSE PH3**

2 Bedrooms + 2.5 Bathrooms

1084 SQ.FT. INDOOR / 294 SQ.FT. OUTDOOR

1378 sq.ft.

Suite Count: 3

LEVEL 8

WEST BUILDING

EAST BUILDING