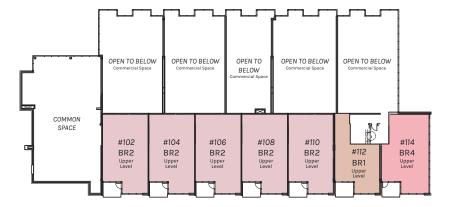

## LEVEL I MEZZANINE

FLOOR PLATE

WEST BUILDING 8505 BROADCAST AVE. S.W. EAST BUILDING

8445 BROADCAST AVE. S.W.

EAST BUILDING 8445 BROADCAST AVE. S.W.

EAST BUILDING 8445 BROADCAST AVE. S.W.

EAST BUILDING 8445 BROADCAST AVE. S.W.