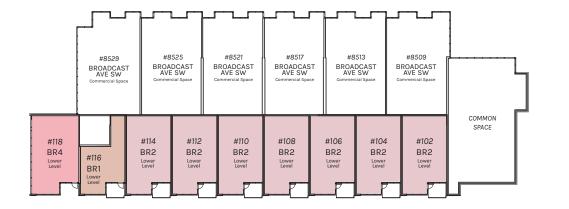

## LEVEL I MEZZANINE

FLOOR PLATE

WEST BUILDING 8505 BROADCAST AVE. S.W. EAST BUILDING

8445 BROADCAST AVE. S.W.

EAST BUILDING 8445 BROADCAST AVE. S.W.

EAST BUILDING 8445 BROADCAST AVE. S.W.

EAST BUILDING 8445 BROADCAST AVE. S.W.