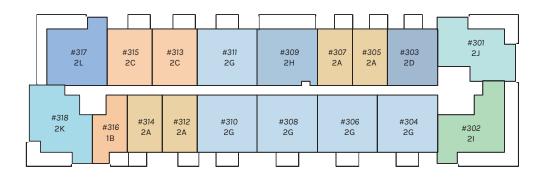

r>Commercial Space | AVE S | CAST                          |
|-----------------|--------------------------------------------------|----------------------|-------------------------------|-----------------------------------------------|-------------------------------------------------|-------|-------------------------------|
| COMMON<br>SPACE | #102<br>BR2<br>Lower<br>Level                    | #104<br>BR2<br>Level | #106<br>BR2<br>Lower<br>Level | #108<br>BR2<br>Lower<br>Level                 |                                                 |       | #114<br>BR4<br>Lower<br>Level |

EAST BUILDING

8445 BROADCAST AVE. S.W.



## LEVEL I MEZZANINE

FLOOR PLATE





WEST BUILDING 8505 BROADCAST AVE. S.W. EAST BUILDING

8445 BROADCAST AVE. S.W.







EAST BUILDING 8445 BROADCAST AVE. S.W.







EAST BUILDING 8445 BROADCAST AVE. S.W.







EAST BUILDING 8445 BROADCAST AVE. S.W.







EAST BUILDING 8445 BROADCAST AVE. S.W.







EAST BUILDING 8445 BROADCAST AVE. S.W.







EAST BUILDING 8445 BROADCAST AVE. S.W.



# LEVEL VIII





#### WEST BUILDING 8505 BROADCAST AVE. S.W.

### EAST BUILDING

8445 BROADCAST AVE. S.W.