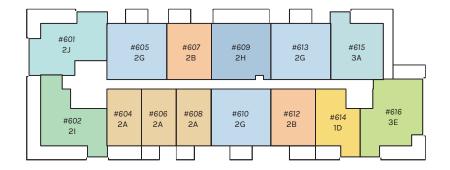

## LEVEL I MEZZANINE

FLOOR PLATE

WEST BUILDING 8505 BROADCAST AVE. S.W. EAST BUILDING

8445 BROADCAST AVE. S.W.

EAST BUILDING 8445 BROADCAST AVE. S.W.

EAST BUILDING 8445 BROADCAST AVE. S.W.

EAST BUILDING 8445 BROADCAST AVE. S.W.