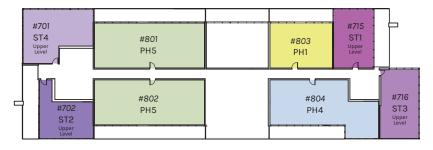

-------------------------------------|-------|-------------------------------|
| COMMON<br>SPACE | #102<br>BR2<br>Lower<br>Level                    | #104<br>BR2<br>Level | #106<br>BR2<br>Lower<br>Level | #108<br>BR2<br>Lower<br>Level                 |                                                 |       | #114<br>BR4<br>Lower<br>Level |

EAST BUILDING

8445 BROADCAST AVE. S.W.



## LEVEL I MEZZANINE

FLOOR PLATE





WEST BUILDING 8505 BROADCAST AVE. S.W. EAST BUILDING

8445 BROADCAST AVE. S.W.







EAST BUILDING 8445 BROADCAST AVE. S.W.







EAST BUILDING 8445 BROADCAST AVE. S.W.







EAST BUILDING 8445 BROADCAST AVE. S.W.







EAST BUILDING 8445 BROADCAST AVE. S.W.







EAST BUILDING 8445 BROADCAST AVE. S.W.







EAST BUILDING 8445 BROADCAST AVE. S.W.



# LEVEL VIII





#### WEST BUILDING 8505 BROADCAST AVE. S.W.

### EAST BUILDING

8445 BROADCAST AVE. S.W.