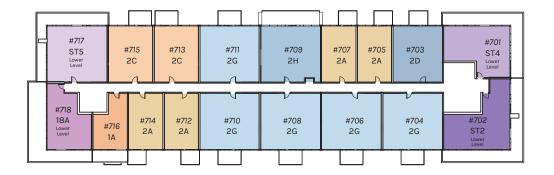

-|-----------------------------------------------|-------------------------------------------------|-------|-------------------------------|
| COMMON<br>SPACE | #102<br>BR2<br>Lower<br>Level                    | #104<br>BR2<br>Level | #106<br>BR2<br>Lower<br>Level | #108<br>BR2<br>Lower<br>Level                 |                                                 |       | #114<br>BR4<br>Lower<br>Level |

EAST BUILDING

8445 BROADCAST AVE. S.W.



## LEVEL I MEZZANINE

FLOOR PLATE





WEST BUILDING 8505 BROADCAST AVE. S.W. EAST BUILDING

8445 BROADCAST AVE. S.W.







EAST BUILDING 8445 BROADCAST AVE. S.W.







EAST BUILDING 8445 BROADCAST AVE. S.W.







EAST BUILDING 8445 BROADCAST AVE. S.W.







EAST BUILDING 8445 BROADCAST AVE. S.W.







EAST BUILDING 8445 BROADCAST AVE. S.W.







EAST BUILDING 8445 BROADCAST AVE. S.W.



# LEVEL VIII





#### WEST BUILDING 8505 BROADCAST AVE. S.W.

### EAST BUILDING

8445 BROADCAST AVE. S.W.