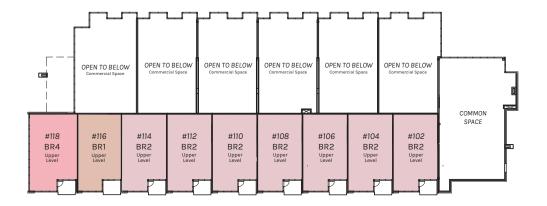

r BROA<br>AVE        | SW                            | #8433<br>ROADCAST<br>AVE SW<br>mmercial Space | #8429<br>BROADCAS<br>AVE SW<br>Commercial Space | AVE S | CAST                          |
|-----------------|--------------------------------------------------|----------------------|-------------------------------|-----------------------------------------------|-------------------------------------------------|-------|-------------------------------|
| COMMON<br>SPACE | #102<br>BR2<br>Lower<br>Level                    | #104<br>BR2<br>Level | #106<br>BR2<br>Lower<br>Level | #108<br>BR2<br>Lower<br>Level                 |                                                 |       | #114<br>BR4<br>Lower<br>Level |

EAST BUILDING

8445 BROADCAST AVE. S.W.



## LEVEL I MEZZANINE

FLOOR PLATE





WEST BUILDING 8505 BROADCAST AVE. S.W. EAST BUILDING

8445 BROADCAST AVE. S.W.







EAST BUILDING 8445 BROADCAST AVE. S.W.







EAST BUILDING 8445 BROADCAST AVE. S.W.







EAST BUILDING 8445 BROADCAST AVE. S.W.







EAST BUILDING 8445 BROADCAST AVE. S.W.







EAST BUILDING 8445 BROADCAST AVE. S.W.







EAST BUILDING 8445 BROADCAST AVE. S.W.



# LEVEL VIII





#### WEST BUILDING 8505 BROADCAST AVE. S.W.

### EAST BUILDING

8445 BROADCAST AVE. S.W.