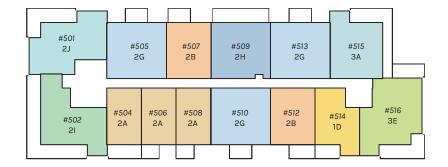

## LEVEL I MEZZANINE

FLOOR PLATE

WEST BUILDING 8505 BROADCAST AVE. S.W. EAST BUILDING

8445 BROADCAST AVE. S.W.

EAST BUILDING 8445 BROADCAST AVE. S.W.

EAST BUILDING 8445 BROADCAST AVE. S.W.

EAST BUILDING 8445 BROADCAST AVE. S.W.