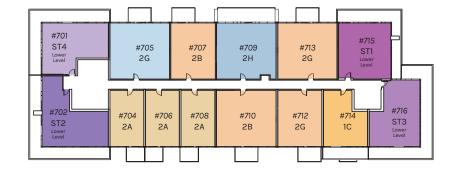

## LEVEL I MEZZANINE

FLOOR PLATE

WEST BUILDING 8505 BROADCAST AVE. S.W. EAST BUILDING

8445 BROADCAST AVE. S.W.

EAST BUILDING 8445 BROADCAST AVE. S.W.

EAST BUILDING 8445 BROADCAST AVE. S.W.

EAST BUILDING 8445 BROADCAST AVE. S.W.