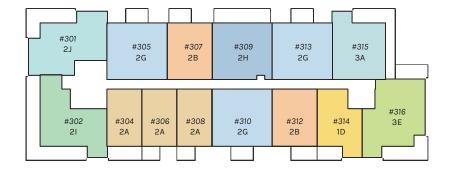

## LEVEL I MEZZANINE

FLOOR PLATE

WEST BUILDING 8505 BROADCAST AVE. S.W. EAST BUILDING

8445 BROADCAST AVE. S.W.

EAST BUILDING 8445 BROADCAST AVE. S.W.

EAST BUILDING 8445 BROADCAST AVE. S.W.

EAST BUILDING 8445 BROADCAST AVE. S.W.