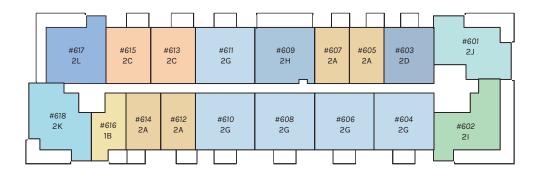

---------------|-------------------------------|-----------------------------------------------|-------------------------------------------------|-------|-------------------------------|
| COMMON<br>SPACE | #102<br>BR2<br>Lower<br>Level                    | #104<br>BR2<br>Level | #106<br>BR2<br>Lower<br>Level | #108<br>BR2<br>Lower<br>Level                 |                                                 |       | #114<br>BR4<br>Lower<br>Level |

EAST BUILDING

8445 BROADCAST AVE. S.W.



## LEVEL I MEZZANINE

FLOOR PLATE





WEST BUILDING 8505 BROADCAST AVE. S.W. EAST BUILDING

8445 BROADCAST AVE. S.W.







EAST BUILDING 8445 BROADCAST AVE. S.W.







EAST BUILDING 8445 BROADCAST AVE. S.W.







EAST BUILDING 8445 BROADCAST AVE. S.W.







EAST BUILDING 8445 BROADCAST AVE. S.W.







EAST BUILDING 8445 BROADCAST AVE. S.W.







EAST BUILDING 8445 BROADCAST AVE. S.W.



# LEVEL VIII





#### WEST BUILDING 8505 BROADCAST AVE. S.W.

### EAST BUILDING

8445 BROADCAST AVE. S.W.