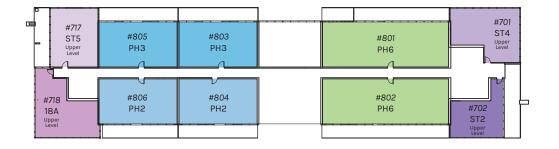

---------------------------------------|-------|-------------------------------|
| COMMON<br>SPACE | #102<br>BR2<br>Lower<br>Level                    | #104<br>BR2<br>Level | #106<br>BR2<br>Lower<br>Level | #108<br>BR2<br>Lower<br>Level                 |                                                 |       | #114<br>BR4<br>Lower<br>Level |

EAST BUILDING

8445 BROADCAST AVE. S.W.



## LEVEL I MEZZANINE

FLOOR PLATE





WEST BUILDING 8505 BROADCAST AVE. S.W. EAST BUILDING

8445 BROADCAST AVE. S.W.







EAST BUILDING 8445 BROADCAST AVE. S.W.







EAST BUILDING 8445 BROADCAST AVE. S.W.







EAST BUILDING 8445 BROADCAST AVE. S.W.







EAST BUILDING 8445 BROADCAST AVE. S.W.







EAST BUILDING 8445 BROADCAST AVE. S.W.







EAST BUILDING 8445 BROADCAST AVE. S.W.



# LEVEL VIII





#### WEST BUILDING 8505 BROADCAST AVE. S.W.

### EAST BUILDING

8445 BROADCAST AVE. S.W.