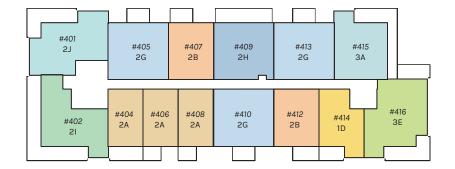

## LEVEL I MEZZANINE

FLOOR PLATE

WEST BUILDING 8505 BROADCAST AVE. S.W. EAST BUILDING

8445 BROADCAST AVE. S.W.

EAST BUILDING 8445 BROADCAST AVE. S.W.

EAST BUILDING 8445 BROADCAST AVE. S.W.

EAST BUILDING 8445 BROADCAST AVE. S.W.