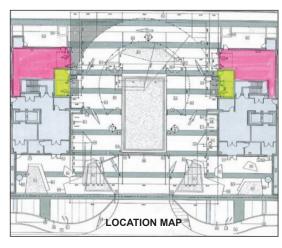

# **GARBAGE ROOM ACCESS / LOCATIONS**

A reminder that Residential Waste and Recycling Rooms are keyed only – there is no FOB access to the Residential Waste and Recycling rooms. The Residential Waste and Recycling rooms are located at the back of the building, on the south side. You will need your key (front lobby key) for access.

The Residential Waste and Recycling Rooms are the ones highlighted pink in the Location Map graphic below. The green highlighted rooms are for commercial tenants only. The doors for each room are also labelled as such.

If you inadvertently had access to the Commercial Waste and Recycling Rooms via your FOB, this has now been corrected and you no longer have access. Please use the Residential Waste rooms as designated.