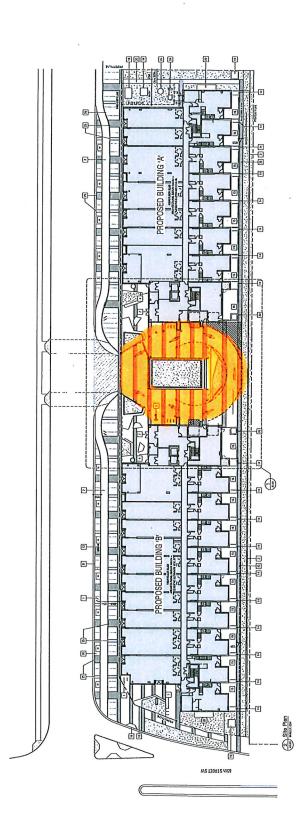

Good Morning Residents,

Just a reminder that there is no parking what so ever (yes even for move ins) in the turn around section, in between the two Gateway buildings.

This is a **restricted parking zone for emergency vehicles** <u>only</u> and residents can only use this turn around as a travel through, never for parking.

The area highlighted in orange, in the attached pdf, is the area where parking is restricted.

Thank you for your assistance in this matter.