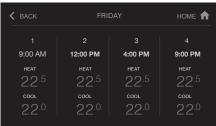

4
  - Wi-Fi connection indication

- Equipped with power capacitor
- 10.5 cm H x 14 cm W x 2.8 cm D
- Onboard wireless transceiver incorporates the following features:
  - Complete embedded wireless LAN module
  - 2.4 GHz frequency
  - 802.11b & 802.11g modulation
  - Data rates:
    - 1-11 Mbps for 802.11b
    - 6-54 Mbps for 802.11g
  - Security: WPA2-PSK (AES)
  - Supports Wi-Fi protected setup (WPS)
  - Unique MAC address
  - Power output: 0 to +12 dBm

- Antenna: External via RF Pad
- Ultra-low power sleep mode
- Real-time clock
- Temperature -40°C/+85°C
- Humidity less than or equal 90% RH
- Certification Modular certified U.S. (FCC) and Canada (IC)
- Radio Standards Specification RSS
- 210 -FCC CFR47 Modular transmitter approval Part 15.212

#### Simple, Menu-Driven Programming





#### **Quick Permanent Holds**





#### **Usage Displays**







# **Universe Thermostat**

# **Thermostat Comparison**



### **Mobile Control & Smart Home Connectivity**

Residents now have total comfort control with Universe. Change the temperature, switch modes, adjust programs and more from your phone

Residents will receive alerts through Universe and by email if there is an issue with the HVAC system. They'll also receive monthly usage reports.

Now compatible with Google Assistant and Amazon Alexa.

Google Assistant amazon alexa



#### Universe - Mobile App iOS & Android Compatible

Universe is a free app that lets you adjust settings from your iOS or Android phone. Control your high-rise HVAC systems with Universe.

Visit the iOS App Store (for iPhone®) or the Google Play Sto