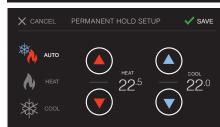

- Equipped with power capacitor
- 10.5 cm H x 14 cm W x 2.8 cm D
- Onboard wireless transceiver incorporates the following features:
  - Complete embedded wireless LAN module
  - 2.4 GHz frequency
  - 802.11b & 802.11g modulation
  - Data rates:
    - 1-11 Mbps for 802.11b
    - 6-54 Mbps for 802.11g
  - Security: WPA2-PSK (AES)
  - Supports Wi-Fi protected setup (WPS)
  - Unique MAC address
  - Power output: 0 to +12 dBm

- Antenna: External via RF Pad
- Ultra-low power sleep mode
- Real-time clock
- Temperature -40°C/+85°C
- Humidity less than or equal 90% RH
- Certification Modular certified U.S. (FCC) and Canada (IC)
- Radio Standards Specification RSS
- 210 -FCC CFR47 Modular transmitter approval Part 15.212

#### Simple, Menu-Driven Programming





#### **Quick Permanent Holds**





#### **Usage Displays**







# **Universe Thermostat**

# **Thermostat Comparison**



### **Mobile Control & Smart Home Connectivity**

Residents now have total comfort control with Universe. Change the temperature, switch modes, adjust programs and more from your phone

Residents will receive alerts through Universe and by email if there is an issue with the HVAC system. They'll also receive monthly usage reports.

Now compatible with Google Assistant and Amazon Alexa.

Google Assistant amazon alexa



#### Universe - Mobile App iOS & Android Compatible

Universe is a free app that lets you adjust settings from your iOS or Android phone. Control your high-rise HVAC systems with Universe.

Visit the iOS App Store (for iPhone®) or the Google Play Store(for Android).

- 1. Search and do