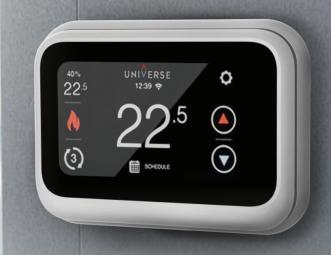

# **Universe Thermostat**

**Product Specifications and Technical Data** 

#### **Wall Thermostat**

- Compatible with all high-rise HVAC equipment
  - 4-wire and 7-wire configuration plus terminals for sensors
- Large, clear TFT touchscreen (4.3") display
- Displays:
  - Current temperature (°C/°F)
  - · Current humidity
  - Set temperature (°C/°F)
  - Date & time in 12 or 24-hour time
  - Fan Mode (Auto, Low, Med, Hi, Off)
  - Operation mode (Heat, Cool, Auto, Off)
  - Schedule mode (P Hold, T Hold, Schedule, Away)
  - Scheduled Programs: 1, 2, 3, 4
  - Wi-Fi connection indication

- Equipped with power capacitor
- 10.5 cm H x 14 cm W x 2.8 cm D
- Onboard wireless transceiver incorporates the following features:
  - Complete embedded wireless LAN module
  - 2.4 GHz frequency
  - 802.11b & 802.11g modulation
  - Data rates:
    - 1-11 Mbps for 802.11b
    - 6-54 Mbps for 802.11g
  - Security: WPA2-PSK (AES)
  - Supports Wi-Fi protected setup (WPS)
  - Unique MAC address
  - Power output: 0 to +12 dBm

- Antenna: External via RF Pad
- Ultra-low power sleep mode
- Real-time clock
- Temperature -40°C/+85°C
- Humidity less than or equal 90% RH
- Certification Modular certified U.S. (FCC) and Canada (IC)
- Radio Standards Specification RSS
- 210 -FCC CFR47 Modular transmitter approval Part 15.212