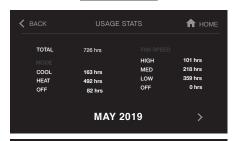

itor
- 10.5 cm H x 14 cm W x 2.8 cm D
- Onboard wireless transceiver incorporates the following features:
  - Complete embedded wireless LAN module
  - 2.4 GHz frequency
  - 802.11b & 802.11g modulation
  - Data rates:
    - 1-11 Mbps for 802.11b
    - 6-54 Mbps for 802.11g
  - Security: WPA2-PSK (AES)
  - Supports Wi-Fi protected setup (WPS)
  - Unique MAC address
  - Power output: 0 to +12 dBm

- Antenna: External via RF Pad
- Ultra-low power sleep mode
- Real-time clock
- Temperature -40°C/+85°C
- Humidity less than or equal 90% RH
- Certification Modular certified U.S. (FCC) and Canada (IC)
- Radio Standards Specification RSS
- 210 -FCC CFR47 Modular transmitter approval Part 15.212

#### Simple, Menu-Driven Programming





#### **Quick Permanent Holds**





#### **Usage Displays**







# **Universe Thermostat**

# **Thermostat Comparison**



### **Mobile Control & Smart Home Connectivity**

Residents now have total comfort control with Universe. Change the temperature, switch modes, adjust programs and more from your phone

Residents will receive alerts through Universe and by email if there is an issue with the HVAC system. They'll also receive monthly usage reports.

Now compatible with Google Assistant and Amazon Alexa.

Google Assistant amazon alexa



#### Universe - Mobile App iOS & Android Compatible

Universe is a free app that lets you adjust settings from your iOS or Android phone. Control your high-rise HVAC systems with Universe.

Visit the iOS App Store (for iPhone®) or the Google Play Store(for Android).

- 1. Search and download it's free!
- 2. Foll