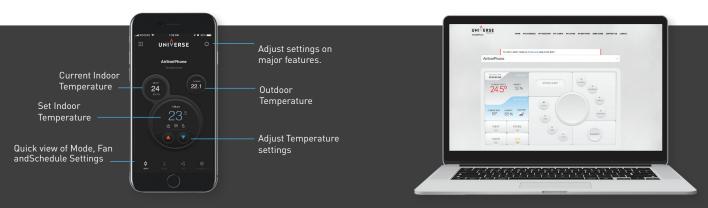

### **Mobile Control & Smart Home Connectivity**

Residents now have total comfort control with Universe. Change the temperature, switch modes, adjust programs and more from your phone

Residents will receive alerts through Universe and by email if there is an issue with the HVAC system. They'll also receive monthly usage reports.

#### Universe - Mobile App iOS & Android Compatible

Universe is a free app that lets you adjust settings from your iOS or Android phone. Control your high-rise HVAC systems with Universe.

Visit the iOS App Store (for iPhone®) or the Google Play Store(for Android).

### Web Application

- User-friendly and easy to navigate
- Secure log-in screen
- Set comfort according to user schedule
- Intuitive screen design allows for quick schedule changes on the fly
- Customize settings and notifications to be informed about the HVAC system